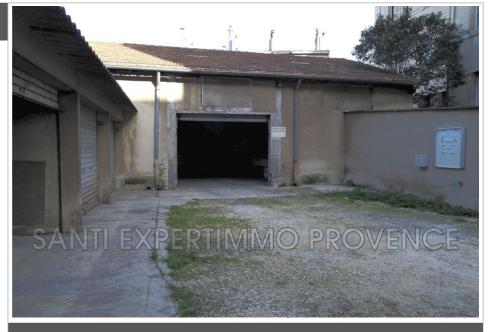

## Parking 236 Marseille

RARE FOR RENT \* HANGAR \* - Rue Louis Gibert - 13004 Marseille The Santi Expertimmo Provence agency offers you for rent this 150 m<sup>2</sup> hangar on one level in the heart of the city center. Lots of potential. The street on which this rental is located is quiet and quiet. Detailed services: – The entrance is through a metal curtain measuring 3.06 m wide and 2.41 m high. Inside : - Artificial and natural lighting - Concrete slab - Width: 14.86 m - Depth: 10.24 m - Maximum warehouse height: 6.20 m - Height to the truss beam: 3.72 m The rent is 2,000 euros excluding tax or 2,400 euros including tax Agency fees payable by the tenant: 12.5% excluding tax, i.e. 15% including tax of the annual rent Date of diagnosis carried out: 05/17/2022 Duration: common law lease - 3 years Mandate n°236 Information on the risks to which this property is exposed is available on the Géorisks website: www.georisks.gouv.fr