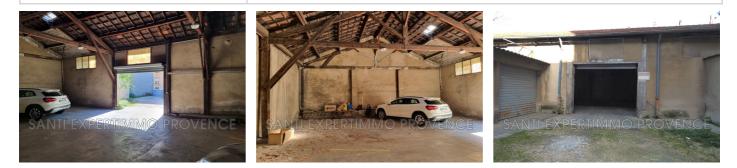

## Parking 236 Marseille

RARE FOR RENT \* HANGAR \* - Rue Louis Gibert - 13004 Marseille The Santi Expertimmo Provence agency offers you for rent this 150 m<sup>2</sup> hangar on one level in the heart of the city center. Lots of potential. The street on which this rental is located is quiet and quiet. Detailed services: – The entrance is through a metal curtain measuring 3.06 m wide and 2.41 m high. Inside : - Artificial and natural lighting - Concrete slab - Width: 14.86 m - Depth: 10.24 m - Maximum warehouse height: 6.20 m - Height to the truss beam: 3.72 m The rent is 2,000 euros excluding tax or 2,400 euros including tax Agency fees payable by the tenant: 12.5% excluding tax, i.e. 15% including tax of the annual rent Date of diagnosis carried out: 05/17/2022 Duration: common law lease - 3 years Mandate n°236 Information on the risks to which this property is exposed is available on the Géorisks website: www.georisks.gouv.fr