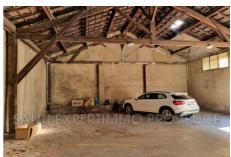

## Entrepôt 236 Marseille

RARE FOR RENT \* HANGAR \* - Rue Louis Gibert - 13004 Marseille The Santi Expertimmo Provence agency offers you for rent this 150 m² hangar on one level in the heart of the city center. Lots of potential. The street on which this rental is located is quiet and quiet. Detailed services: — The entrance is through a metal curtain measuring 3.06 m wide and 2.41 m high. Inside: - Artificial and natural lighting - Concrete slab - Width: 14.86 m - Depth: 10.24 m - Maximum warehouse height: 6.20 m - Height to the truss beam: 3.72 m The rent is 2,000 euros excluding tax or 2,400 euros including tax Agency fees payable by the tenant: 15% excluding tax of the annual rent Date of diagnosis carried out: 05/17/2022 Duration: common law lease - 3 years Mandate n°236 Information on the risks to which this property is exposed is available on the Géorisks website: www.georisks.gouv.fr