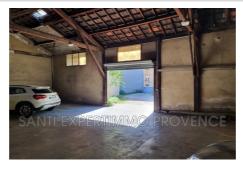

## Entrepôt 236 Marseille

RARE FOR RENT \* HANGAR \* - Rue Louis Gibert - 13004 Marseille The Santi Expertimmo Provence agency offers you for rent this 150 m² hangar on one level in the heart of the city center. Lots of potential. The street on which this rental is located is quiet and quiet. Detailed services: — The entrance is through a metal curtain measuring 3.06 m wide and 2.41 m high. Inside: - Artificial and natural lighting - Concrete slab - Width: 14.86 m - Depth: 10.24 m - Maximum warehouse height: 6.20 m - Height to the truss beam: 3.72 m The rent is 2,000 euros excluding tax or 2,400 euros including tax Agency fees payable by the tenant: 15% excluding tax of the annual rent Date of diagnosis carried out: 05/17/2022 Duration: common law lease - 3 years Mandate n°236 Information on the risks to which this property is exposed is available on the Géorisks website: www.georisks.gouv.fr