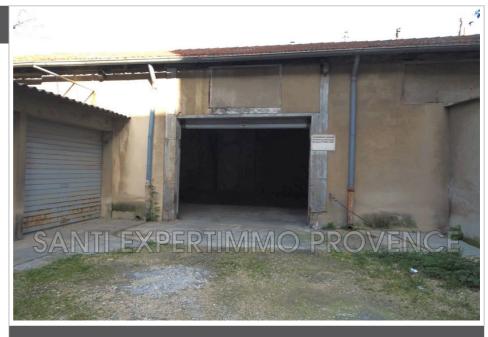

## Entrepôt 236 Marseille

RARE FOR RENT \* HANGAR \* - Rue Louis Gibert - 13004 Marseille The Santi Expertimmo Provence agency offers you for rent this 150 m² hangar on one level in the heart of the city center. Lots of potential. The street on which this rental is located is quiet and quiet. Detailed services: — The entrance is through a metal curtain measuring 3.06 m wide and 2.41 m high. Inside: - Artificial and natural lighting - Concrete slab - Width: 14.86 m - Depth: 10.24 m - Maximum warehouse height: 6.20 m - Height to the truss beam: 3.72 m The rent is 2,000 euros excluding tax or 2,400 euros including tax Agency fees payable by the tenant: 15% excluding tax of the annual rent Date of diagnosis carried out: 05/17/2022 Duration: common law lease - 3 years Mandate n°236 Information on the risks to which this property is exposed is available on the Géorisks website: www.georisks.gouv.fr