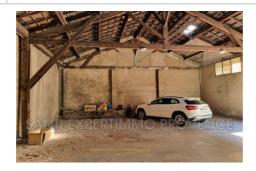

## 429 000 €

Buying parking

Benefits : Eclairage, Facile d'accès

Parking 238 Marseille

RARE FOR RENT \* HANGAR \* - Rue Louis Gibert - 13004 Marseille The Santi Expertimmo Provence agency offers you for rent this 150 m<sup>2</sup> hangar on one level in the heart of the city center. Lots of potential. The street on which this rental is located is quiet and quiet. Detailed services: – The entrance is through a metal curtain measuring 3.06 m wide and 2.41 m high. Inside : - Artificial and natural lighting - Concrete slab - Width: 14.86 m - Depth: 10.24 m - Maximum warehouse height: 6.20 m - Height to the truss beam: 3.72 m The rent is 2,000 euros excluding tax or 2,400 euros including tax Agency fees payable by the tenant: 12.5% excluding tax, i.e. 15% including tax of the annual rent Date of diagnosis carried out: 05/17/2022 Duration: common law lease - 3 years Mandate n°236 Information on the risks to which this property is exposed is available on the Géorisks website: www.georisks.gouv.fr