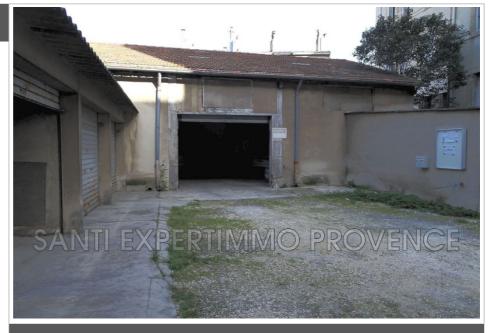

## 429 000 €

Buying parking

Benefits : Eclairage, Facile d'accès

Parking 238 Marseille

RARE FOR RENT \* HANGAR \* - Rue Louis Gibert - 13004 Marseille The Santi Expertimmo Provence agency offers you for rent this 150 m<sup>2</sup> hangar on one level in the heart of the city center. Lots of potential. The street on which this rental is located is quiet and quiet. Detailed services: – The entrance is through a metal curtain measuring 3.06 m wide and 2.41 m high. Inside : - Artificial and natural lighting - Concrete slab - Width: 14.86 m - Depth: 10.24 m - Maximum warehouse height: 6.20 m - Height to the truss beam: 3.72 m The rent is 2,000 euros excluding tax or 2,400 euros including tax Agency fees payable by the tenant: 12.5% excluding tax, i.e. 15% including tax of the annual rent Date of diagnosis carried out: 05/17/2022 Duration: common law lease - 3 years Mandate n°236 Information on the risks to which this property is exposed is available on the Géorisks website: www.georisks.gouv.fr